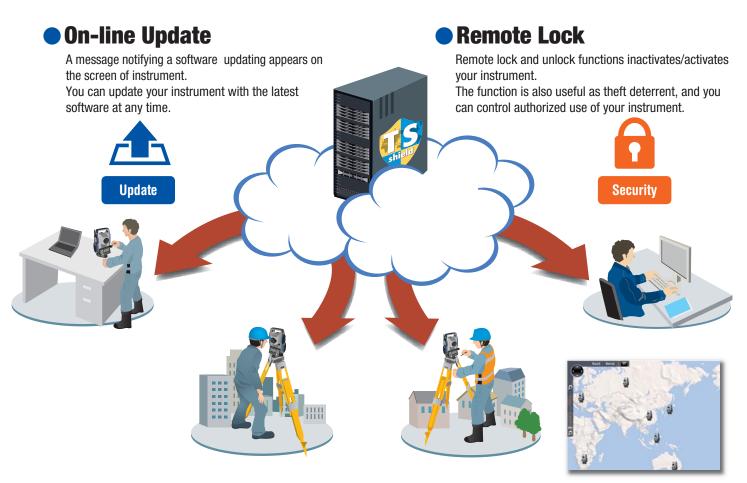

#### Reviewing Operating History

You can monitor frequency and accumulated time of use of your instrument, so you can manage and control your assets effectively.

#### Visible on a Map

Locations and information of instruments are visible on a map accessible through a web browser.

Your local Authorized Topcon dealer is: